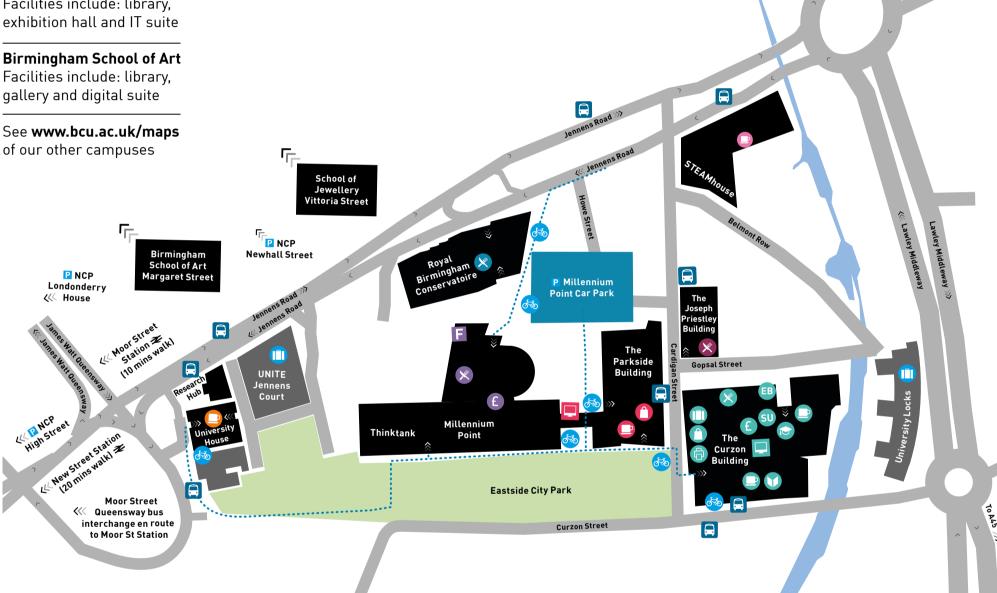

# CITY CENTRE CAMPUS MAP

## OTHER CAMPUS LOCATIONS

#### School of Jewellery

Facilities include: library,

## Birmingham School of Art

## **KEY SERVICES AND FACILITIES**

## The Curzon Building

## Faculty of Business, Law and Social Sciences

- Cash machine, ground floor
- Campus shop, ground floor
- 🚫 Restaurant, ground floor
- Accommodation Services, level 1
- 📵 Curzon Print Centre, ground floor
- Curzon Library, ground floor and level 1
- Coffee pods, ground floor and level 3
- Students' Union, level 1
- IT Help, level 1
- © Centre for Academic Success, level 3
- 🖽 Eagle and Ball, Students' Union

## **Royal Birmingham Conservatoire** Royal Birmingham Conservatoire - Music

🗴 Restaurant, ground floor

## The Parkside Building

## Faculty of Arts, Design and Media

- IT Help, Bridge link level 2
- 🔼 Campus art shop by BCUSU, level 3
- 🕒 Coffee pods, ground floor and level 3

## **Millennium Point**

College of Engineering College of Built Environment

College of English and Media

- Cash machine, ground floor
- 🔉 Restaurant, level 3
- Faith room, level 3

## The Joseph Priestley Building

## **Professional services staff**

🔕 Restaurant, ground floor

## **University House**

**Birmingham City University International College** 

Coffee pod, ground floor

# Research Hub

Postgraduate Research Student area **Research Office** 

## **STEAMhouse**

**College of Computing** 

Cafe, ground floor

## General

- Student accommodation
- P Car parks
- 🚳 Cycle racks
- Bus stops
- .... Main pathways